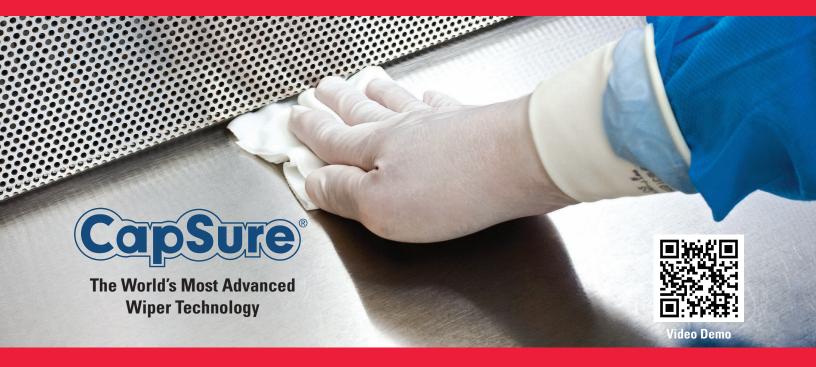

# Cleaning Performance You Can Be SURE Of

## **SUPERIOR CLEANLINESS**

**CapSure**® wipers release **80% fewer** airborne particles than competitive wipers.

## **EFFECTIVE**

**CapSure**® wipers capture **42x** more particles than competitive wipers

## **ASSURANCE**

**CapSure**® wipers retain **93**% of contaminant particles, reducing the risk for recontamination.

CapSure® Patent #8,431,497, features an innovative process that enables wipes to capture and retain more contaminant particles. This technology results in superior surface cleaning required for LAFWs, BSCs, CAIs, and CACIs. Lot to lot traceability supporting audit compliance.

## **CapSure® Performance Comparison**