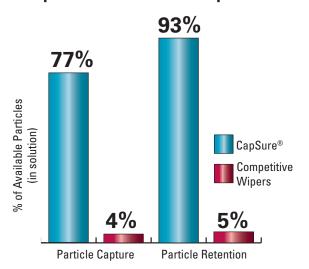

## **EFFECTIVE**

**CapSure**® wipers capture **42x** more particles than competitive wipers

## **ASSURANCE**

**CapSure**® wipers retain **93**% of contaminant particles, reducing the risk for recontamination.

CapSure® Patent #8,431,497, features an innovative process that enables wipes to capture and retain more contaminant particles. This technology results in superior surface cleaning required for LAFWs, BSCs, CAIs, and CACIs. Lot to lot traceability supporting audit compliance.

## **CapSure® Performance Comparison**